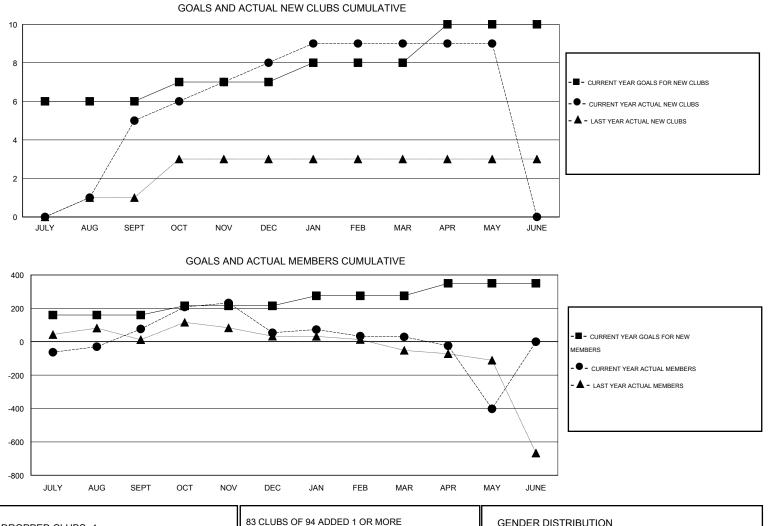

## GMT: ER GURUNATHAN

| LOCATION INDIA |
|----------------|
|----------------|

| _             |                  | Clubs             |                  |                  | Members<br>RESULTS FOR 2014-2015 |                    |                                     |                    |                  |  |
|---------------|------------------|-------------------|------------------|------------------|----------------------------------|--------------------|-------------------------------------|--------------------|------------------|--|
|               | RESU             | LTS FOR 2014-2015 | i                |                  |                                  |                    |                                     |                    |                  |  |
| QUARTER       | NEW CLUB<br>GOAL | NEW CLUBS         | DROPPED<br>CLUBS | NET<br>GAIN/LOSS | QUARTER                          | NEW MEMBER<br>GOAL | CHARTER AND<br>NEW MEMBERS<br>ADDED | DROPPED<br>MEMBERS | NET<br>GAIN/LOSS |  |
| JULY/AUG/SEPT | 6                | 5                 | 0                | 5                | JULY/AUG/SEPT                    | 160                | 384                                 | 308                | 76               |  |
| OCT/NOV/DEC   | 1                | 3                 | 3                | 0                | OCT/NOV/DEC                      | 55                 | 236                                 | 258                | -22              |  |
| JAN/FEB/MAR   | 1                | 1                 | 1                | 0                | JAN/FEB/MAR                      | 60                 | 117                                 | 142                | -25              |  |
| APR/MAY/JUNE  | 2                | 0                 | 0                | 0                | APR/MAY/JUNE                     | 75                 | 151                                 | 582                | -431             |  |